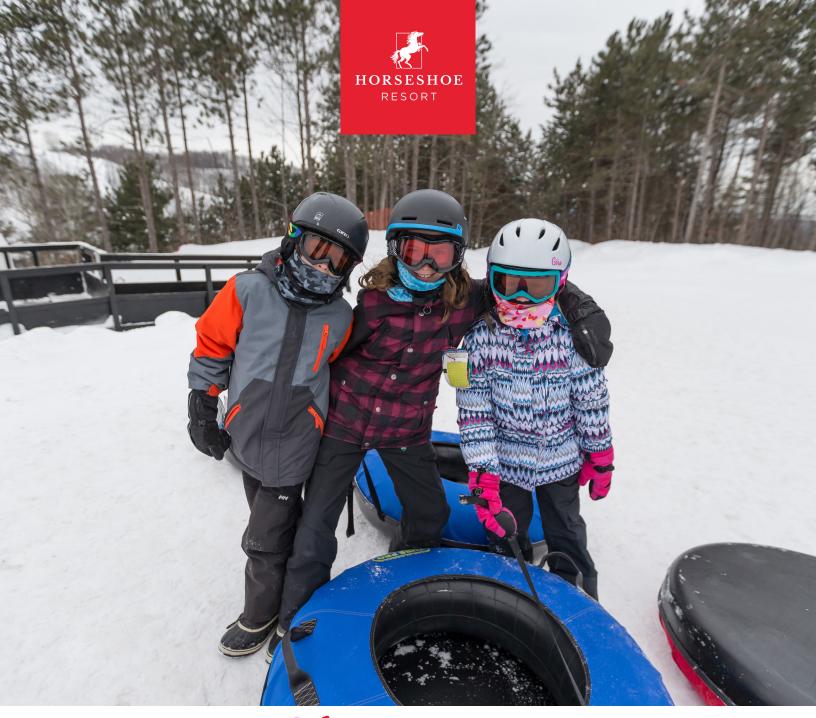

#### **SNOW TUBING**

#### Tack Shop | Daily 9:00am - 9:00pm

Soar down our expanded snow tubing hill! Last year we doubled the length and this year we have doubled the amount of lanes! This all thrill, no skill winter activity is a must do for families of all ages. There are several different passes available, so you can spend the morning, afternoon or entire day on the hill.