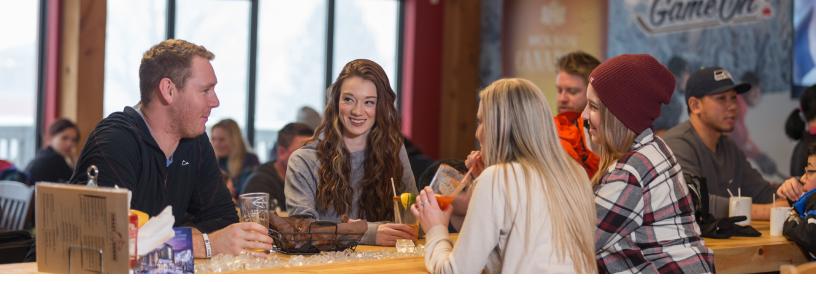

#### CRAZY HORSE SPORTS BAR & GRILL

#### Open Daily for Lunch & Dinner 11am - 12am

Crazy Horse Sports Bar & Grill has a fun filled atmosphere with friendly service and a menu the whole family will enjoy!

Grab one of our 14 draughts at the hand-crafted pine bar or take a seat on the outdoor patio!