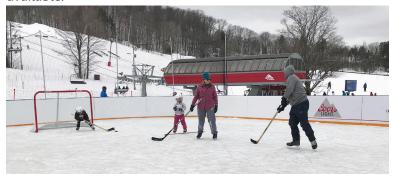

#### SLOPESIDE SKATING

#### Guest Services | Daily 9:00am - 9:00pm

Enjoy a little slopeside skating on our outdoor rink! Go for a spin or take part in a friendly game of shinny! Grab your skates, family and friends and we'll see you out on the ice!

Designated Daily Shinny Times:

11:00am - 12:00pm (Family Shinny)

2:00pm - 3:00pm (Family Shinny)

8:00pm - 9:00pm (Open Shinny)

Skating is complimentary. Skate rentals available: Adult \$10.00, Youth/Senior \$8.00. Limited number of rental skates available.