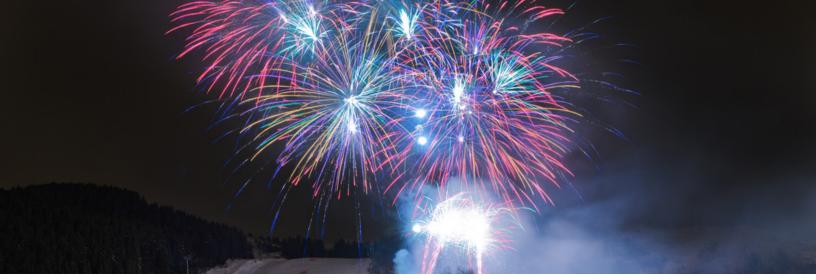

#### NEW YEAR'S EVE FIREWORKS

#### On the Slopes | Dec 31 at 9:30pm

Bundle up and enjoy a spectacular fireworks display over the ski hill. There's something special about watching fireworks as you breathe in the crisp winter air.