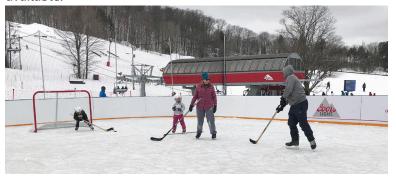

#### SLOPESIDE SKATING

#### Guest Services | Daily 9:00am - 9:00pm

Enjoy a little slopeside skating on our outdoor rink! Go for a spin or take part in a friendly game of shinny! Grab your skates, family and friends and we'll see you out on the ice!

**Designated Daily Shinny Times:** 

11:00am - 12:00pm (Family Shinny)

2:00pm - 3:00pm (Family Shinny)

8:00pm - 9:00pm (Open Shinny)

Skating is complimentary. Skate rentals available: Adult \$10.00, Youth/Senior \$8.00. Limited number of rental skates available.