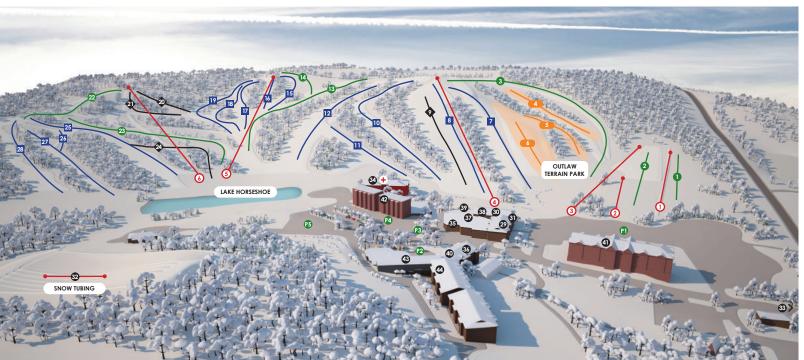

ski · bike · play

■ EASY ■ TERRAIN PARK
■ DIFFICULT ● EXPERT
■ MORE DIFFICULT ○ LIFT

 NIGHT SKIING
 FIRST AID PARKING

## TRAILS

- Ponyback Pinto Roundup Rodeo Horsefly Hop

- 5 Horseffy Hop
  6 Bullpen
  7 Steeplechase
  8 Flying Mare
  9 Race Hill
  10 Pony Tail
  11 Ramey's Return
  12 Saddleback
  13 Donkey Serenade
  14 Pony Express
- 15 Stallion Slide
  16 Duster
  17 Nightmore Ride
  18 Stompede
  19 The Wave
  20 Horsefeathers
  21 Gallop
  22 Canter
  23 Mule Train
  24 Burker's Launch
  25 Shaggy Mane
  26 The Zipper
  27 Bushwacker
  28 Bronco

- UFTS DINING
  O Kimbles Carpet 35 Crazy Horse Sports Bar & Grill
  O Snow School Express 36 Eleven 01 Stone Oven Pizza
  O Double Chair 37 Shoe Brew Cafe
  O Copeland Express 6 Person Chair 38 Alpine Cafeteia
  High Kilder Guad 39 Après Potio
  High Kilder Guad 39 Après Potio

## RECREATION & SERVICES

- 9 Guest Services & Snow School
  30 Rental Centre
  31 HV Sports Store
  32 Snow Tubing
  33 Nordic Centre
  34 Ski Patrol

## HOTEL & AMENITIES 40 Inn At Horseshoe & Front Desk 41 Copeland House Condos 42 Slopeside Condos 43 Pool & Fitness Centre 44 Amba Spa

Have questions? Scan this QR code to find answers & chat with our team.